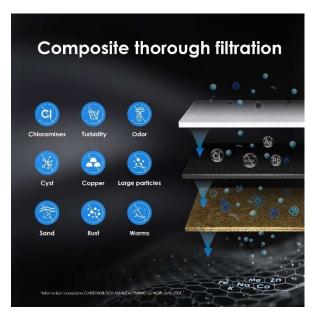

## Inline Water Filter | Direct Connect to Refrigerators and Ice Makers: DC2FS

The Hydrolife DC2FS is a 5-stage in one filtration system designed for use with your fridge, water cooler or ice machine. Using GAC/KDF technology, the DC2FS will remove common contaminants found in tap water, leaving you with crystal clear ice cubes and the best tasting water from your fridge or water cooler.

Because of the filtration method use, the DC2FS will last longer than carbon only based fridge filter systems, lowing maintenance costs. The  $0.5\mu m$  filter pads will remove any sediment larger than  $0.5\mu m$ .

The DC2FS contains does not remove essential minerals such as potassium, calcium and magnesium, leaving you with excellent quality, great tasting, health water. Expected lifespan of up to 25,000 litres.